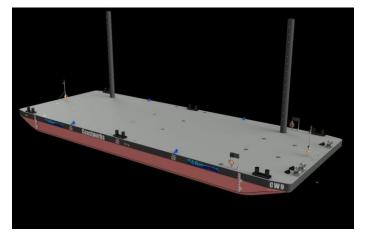

## **CW-9 Barge**

ABS A1 Barge – Unrestricted Service.

International Loadline

A flat top, steel pontoon barge with high deck strength suitable for transporting items, crane work or large excavator for dredging operations.

| Dimensions:     | 50m x 18.8m x 3m 697GT/209NT                                                                                                            |
|-----------------|-----------------------------------------------------------------------------------------------------------------------------------------|
| Spudlegs:       | 2 x 23m x 914mm Ø - crane operated.                                                                                                     |
| Max deck cargo: | 1,593t @ 20tm²                                                                                                                          |
| Maximum crane:  | 350t crawler crane (subject to stability checks)                                                                                        |
| Sub division:   | 20 watertight compartments with flush hatches.                                                                                          |
| Deck equipment: | 6no. 20t SWL double bollards, 2no. 100t SWL towing brackets, removable handrails all round. Hydraulic spudleg lifting system available. |