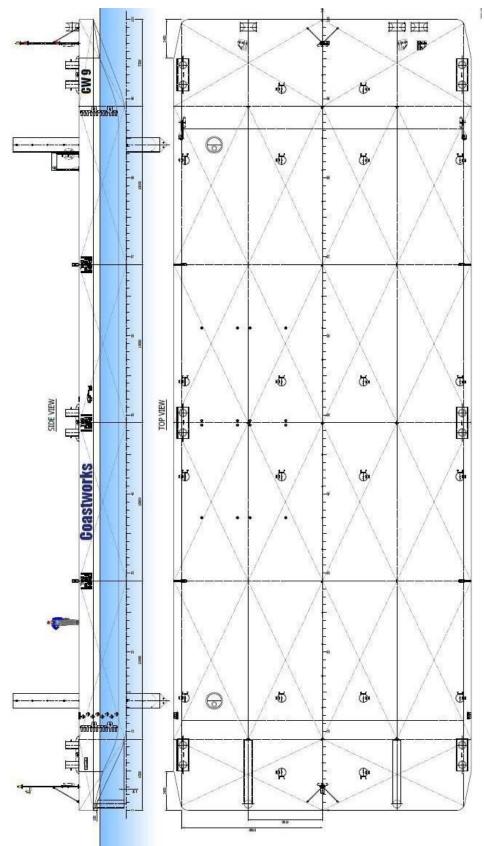

## **CW-9 Barge**

ABS A1 Barge – Unrestricted Service.

International Loadline

A flat top, steel pontoon barge with high deck strength suitable for transporting items, crane work or large excavator for dredging operations.

| Dimensions:     | 50m x 18.8m x 3m 697GT/209NT                                                                                                            |
|-----------------|-----------------------------------------------------------------------------------------------------------------------------------------|
| Spudlegs:       | 2 x 23m x 914mm Ø - crane operated.                                                                                                     |
| Max deck cargo: | 1,593t @ 20tm²                                                                                                                          |
| Maximum crane:  | 350t crawler crane (subject to stability checks)                                                                                        |
| Sub division:   | 20 watertight compartments with flush hatches.                                                                                          |
| Deck equipment: | 6no. 20t SWL double bollards, 2no. 100t SWL towing brackets, removable handrails all round. Hydraulic spudleg lifting system available. |